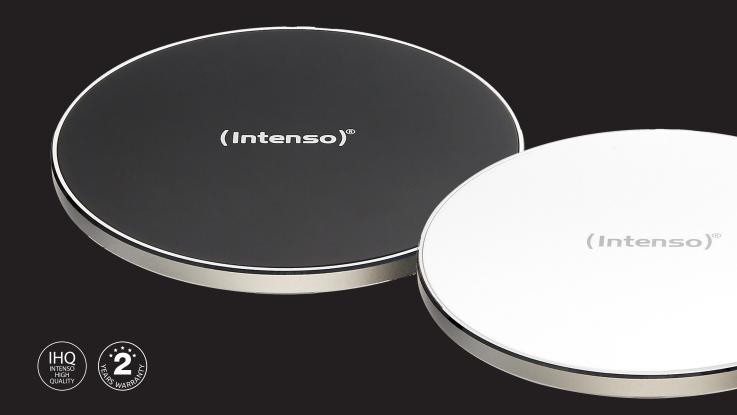

# WIRELESS CHARGER BA1 | WA1

Inductive charging station

### WIRELESS CHARGER BA1 | WA1

Inductive charging station

#### Technical details

Colour: Black I White

LED display: Yes

Output: Up to 5 Watt in the standard mode

Up to 10 Watt in the fast charge mode (fast charge adapter supplied)

Input: microUSB
Qi-Version: Version 1.2
Frequency band: 110-148 kHz
Max. rediated power: 10 Watt