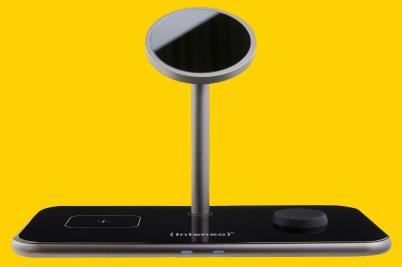

## **3IN1 MAGNETIC WIRELESS CHARGER MB13**

Magnetic Inductive 3in1 Charging Station

## Technical details

| Color:                                                 | Black                                                                                                                                                           |                                      |
|--------------------------------------------------------|-----------------------------------------------------------------------------------------------------------------------------------------------------------------|--------------------------------------|
| Material:                                              | Aluminum housing with<br>tempered glass surface                                                                                                                 |                                      |
| LED display:                                           | Yes                                                                                                                                                             |                                      |
| Output:                                                | Phone/Earbuds:                                                                                                                                                  | 7,5W   10W   15W<br>7,5W   10W<br>2W |
| Input:                                                 | USB-C                                                                                                                                                           |                                      |
| Qi-Version:                                            | Version 1.2.4                                                                                                                                                   |                                      |
| Frequenzy band:                                        | 110-205 kHz                                                                                                                                                     |                                      |
| Max. radiated<br>transmitting power:                   | 15 watt                                                                                                                                                         |                                      |
| Current consumption:<br>(compatible power<br>supplies) | 9V-3A   PD 3.0 / QC 3.0<br>quick charge power supply                                                                                                            |                                      |
| Properties:                                            | MagSafe™ compatible <sup>*</sup> , automatic<br>magnetic fixation, high-end design,<br>overvoltage protection, overheat<br>protection, foreign object detection |                                      |
| Accessories:                                           | USB-A to USB-A charging cable (1,5m),<br>Power Delivery Adapter (30W)                                                                                           |                                      |
| Dimensions:                                            | 178 x 88 x 118 mm                                                                                                                                               |                                      |
| Weight:                                                | ~310 g                                                                                                                                                          |                                      |
| Packaging unit:                                        | 2 pieces                                                                                                                                                        |                                      |