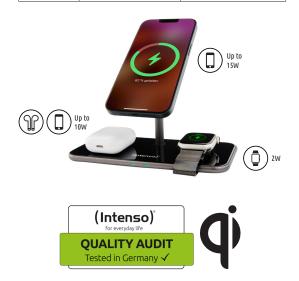

## **3IN1 MAGNETIC WIRELESS CHARGER MB13**

Magnetic Inductive 3in1 Charging Station

## Technical details

| Color:                                                 | Black                                                                                                                                                           |                                      |
|--------------------------------------------------------|-----------------------------------------------------------------------------------------------------------------------------------------------------------------|--------------------------------------|
| Material:                                              | Aluminum housing with<br>tempered glass surface                                                                                                                 |                                      |
| LED display:                                           | Yes                                                                                                                                                             |                                      |
| Output:                                                | Phone/Earbuds:                                                                                                                                                  | 7,5W   10W   15W<br>7,5W   10W<br>2W |
| Input:                                                 | USB-C                                                                                                                                                           |                                      |
| Qi-Version:                                            | Version 1.2.4                                                                                                                                                   |                                      |
| Frequenzy band:                                        | 110-205 kHz                                                                                                                                                     |                                      |
| Max. radiated<br>transmitting power:                   | 15 watt                                                                                                                                                         |                                      |
| Current consumption:<br>(compatible power<br>supplies) | 9V-3A   PD 3.0 / QC 3.0<br>quick charge power supply                                                                                                            |                                      |
| Properties:                                            | MagSafe™ compatible <sup>*</sup> , automatic<br>magnetic fixation, high-end design,<br>overvoltage protection, overheat<br>protection, foreign object detection |                                      |
| Accessories:                                           | USB-A to USB-A charging cable (1,5m),<br>Power Delivery Adapter (30W)                                                                                           |                                      |
| Dimensions:                                            | 178 x 88 x 118 mm                                                                                                                                               |                                      |
| Weight:                                                | ~310 g                                                                                                                                                          |                                      |
| Packaging unit:                                        | 2 pieces                                                                                                                                                        |                                      |