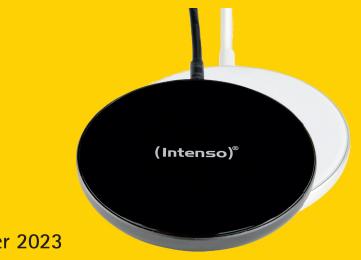

## MAGNETIC WIRELESS CHARGER MB1/MW1

Magnetic Inductive Charging Pad

## **Technical details**

| Colour:                                                | Black I White                                                                                                                                                                                                                 |                 |
|--------------------------------------------------------|-------------------------------------------------------------------------------------------------------------------------------------------------------------------------------------------------------------------------------|-----------------|
| Material:                                              | Aluminum housing with<br>tempered glass surface                                                                                                                                                                               |                 |
| Output:                                                | 5W I 7,5W I 10W I 15W<br>(depending on the device being charged)                                                                                                                                                              |                 |
| Qi-Version:                                            | Version 1.2.4                                                                                                                                                                                                                 |                 |
| Frequenzy band:                                        | 110-205 kHz                                                                                                                                                                                                                   |                 |
| Max. radiated<br>transmitting power:                   | 15 watt                                                                                                                                                                                                                       |                 |
| Current consumption:<br>(compatible power<br>supplies) | 9V-2A, 12V-1.5A, PD 3.0, QC 3.0<br>quick charge power supply                                                                                                                                                                  |                 |
| Properties:                                            | MagSafe <sup>™</sup> compatible <sup>*</sup> , automatic<br>magnetic fixation, high-end design,<br>charge while use, integrated USB-C<br>cable, overvoltage protection, over-<br>heat protection, foreign object<br>detection |                 |
| Accessories:                                           | Power Delivery Adapter (30W)                                                                                                                                                                                                  |                 |
| Dimensions:                                            | Diameter:<br>Height:                                                                                                                                                                                                          | 58 mm<br>6,8 mm |
| Weight:                                                | ~65 g (incl. cable)                                                                                                                                                                                                           |                 |
| Packaging unit:                                        | 2 pieces                                                                                                                                                                                                                      |                 |