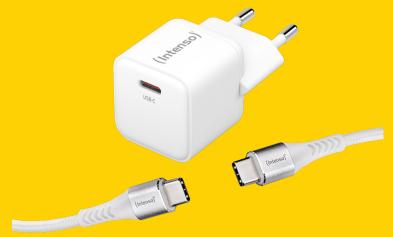

# GaN 30 W POWER ADAPTER SET

+ USB-C to USB-C Charging / Data Cable

### Power Adapter W30C GaN:

| Colour, surface:                        | white, plastic                                                                                                                                                                                                                                                                                              |
|-----------------------------------------|-------------------------------------------------------------------------------------------------------------------------------------------------------------------------------------------------------------------------------------------------------------------------------------------------------------|
| Input connector:                        | EU connector                                                                                                                                                                                                                                                                                                |
| Input voltage:                          | 100 - 240 V                                                                                                                                                                                                                                                                                                 |
| Input alternating current<br>frequency: | 50 / 60 Hz                                                                                                                                                                                                                                                                                                  |
| Connections:                            | USB-C                                                                                                                                                                                                                                                                                                       |
| Output:                                 | supports (downwards compatible)<br>PD 3.0, PPS and QC 4.0<br>5.0 V/DC 3.0 A, max. 15.0 W<br>9.0 V/DC 3.0 A, max. 27.0 W<br>12.0 V/DC 2.5 A, max. 30.0 W<br>15.0 V/DC 2.0 A, max. 30.0 W<br>20.0 V/DC 1.5 A, max. 30.0 W<br>PPS:<br>3.3 – 11.0 V/DC 3.0 A, max. 30.0 W<br>3.3 – 16.0 V/DC 2.0 A, max. 30.0 W |
| Average efficiency:                     | 90.09 %                                                                                                                                                                                                                                                                                                     |
| Efficiency at low<br>load (10 %):       | 81.22 %                                                                                                                                                                                                                                                                                                     |
| Power consumption<br>at no load:        | <0.1 W                                                                                                                                                                                                                                                                                                      |
| Dimensions, weight:                     | 35.92 x 68.2 x 32.2 mm, 48.5 g                                                                                                                                                                                                                                                                              |

# USB-Cable C315C:

Colour: Material: Connectors:

Data transmission speed: Max. voltage: Max. current strength: Max. performance: Fast Charging: Special features:

Cable length: Weight: white nylon and aluminium connector 1: USB-C connector 2: USB-C

480 Mbps 20.0 V 3.0 A 60.0 W supports fast charging (PD 3.0 + QC 4.0) up to 60.0 W reinforced kink protection between USB connector and cable 1.5 m 40.0 g