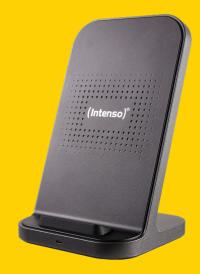

## WIRELESS CHARGER BSA2

Inductive Charging Stand

## Technical details

LED display: Yes

Output: 5 W I 7,5 W I 10 W I 15 W

(depending on the device being charged)

Input: USB-C

Qi-Version: Version 1.2.4 Frequenzy band: 110 - 205 kHz

Max. radiated

transmitting power: 15.0 W